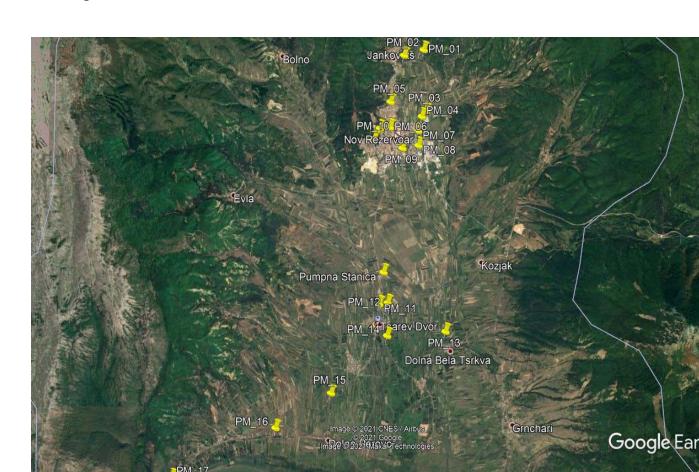

## Locations for installation of water flow and pressure measurement and control equipment with necessary and adequate fittings in Resen

| 1  | St Nikola – church         |
|----|----------------------------|
| 2  | Jankoec                    |
| 3  | Farm – high zone           |
| 4  | Farm – low zone            |
| 5  | Slavejko Arsov – high zone |
| 6  | Charge – high zone         |
| 7  | Direction – low zone       |
| 8  | Fountain – low zone        |
| 9  | Market – low zone          |
| 10 | Prolet – high zone         |
| 11 | PS Carev Dvor – to Sirhan  |
| 12 | PS Carev Dvor – to Kozjak  |
| 13 | Bela Crkva                 |
| 14 | PS Carev Dvor – to Ezerani |
| 15 | G. Perovo                  |
| 16 | Preljublje connection      |
| 17 | Sirhan                     |
| 18 | Pumping station            |
| 19 | New reservoir              |
|    |                            |

## **Locations on map:**